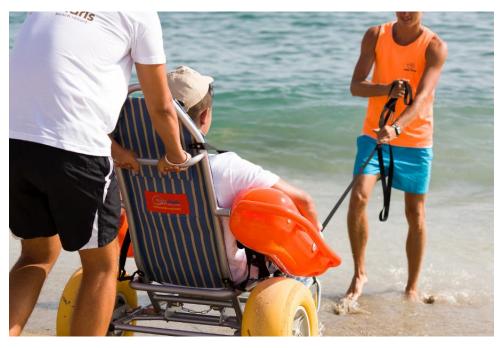

#### **APPROACH**

Number of Entrance Steps No steps **Automatic Doors** No - Porter Width of Entrance Doors Double glass door approx. 180 cm Lowered Reception Desk Νo Porter Service Yes Ramps in Outdoor Areas Yes Easy Access to Hotel Restaurants, Bars etc. Yes Easy Access to the beach Yes Available Wheelchairs 2

# Bungalow Pool

Mobi Chair

24/3/2023 11:36 ΠM Page **5** of **5**