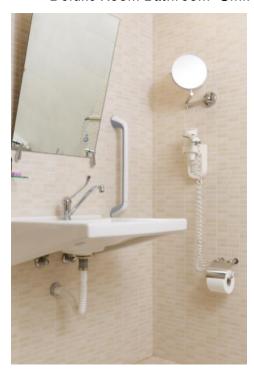

#### ADAPTED BATHROOM

Width of Door into Bathroom 90 cm.

Toilet Height 40-46 cm.

Grab Rails (Left/ Right) Yes (Right)

Transfer: Left/Right/Front Front

Shower Type Wet Room

Shower Chair Yes

Grab Rails in Shower Yes

# Deluxe Mountain View Room

Deluxe Sea View Room

24/3/2023 11:36 ΠM Page **3** of **5** 

Deluxe Room Bathroom

Deluxe Room Bathroom- Shower

Deluxe Room Bathroom- Sink

24/3/2023 11:36 ΠM Page **4** of **5** 